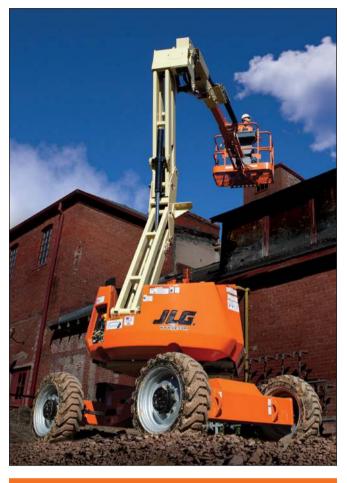

# 340AJ ARTICULATING BOOM LIFT

## **Performance**

Platform Height 10.33 m Working Height 12.33 m Horizontal Outreach 6.06 m Up and Over Clearance 5.17 m

Swing 355 Degrees Non-Continuous

Platform Capacity 230 kg
Platform Size 0.76 x 1.52 m
Platform Rotator 180 Degrees Hydraulic
Jib 1.22 m

Jib Range of Articulation 144 Degrees (+84, -60)

Weight 4,400 kg
Drive Speed 4.98 km/h
Gradeability 45%

Turning Radius

Outside 3.96 m Inside 1.52 m