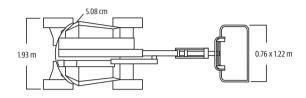

xle
- Operator Tool Tray
- Inward Self-Closing, Self-Locking Swing Gate
- Flashing Amber Beacon
- Motion Alarm
- Glow Plugs (Diesel Engines)
- \* Provides indicator lights at platform control console for system distress, low fuel, 5 degree tilt light, and foot switch status.



## **Accessories & Options**

- 0.76 x 1.22 m Platform
- 1/2 in. Air Line to Platform
- AC Generator including AC Outlets to Platform
- Light Package
- Platform Worklights
- Mesh to Mid-Rail
- Special Hydraulic Oils (Consult Factory)
- White Noise (Squawker) Motion Alarm
- Accessory Packages
  - SkyGuard®
  - Pipe Rack
  - ClearSky®

Note: Some options may increase lead time, and some option combinations may not be available.

# 340AJ ARTICULATING BOOM LIFT



#### **Dimensions**

All dimensions are approximate.





## **Reach Diagram**





## The JLG "1 & 5" Warranty

JLG Industries, Inc. backs its products with its exclusive "1 & 5" Warranty. We provide coverage on all products for one (1) full year and cover all specified major structural components for five (5) years. Due to continuous product improvements, we reserve the right to make specification and/ or equipment changes without prior notification. This machine meets or exceeds AS/NZS 1418.10 2011 as originally manufactured for intended applications.

#### JLG Industries (Australia)

358 Park Road Regents Park, NSW 2143 Telephone 02 8718 6300 Fax 02 8718 6377

www.jlg.com.au

**An Oshkosh Corporation Company**