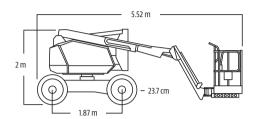

Axle
- Operator Tool Tray
- Inward Self-Closing, Self-Locking Swing Gate
- Flashing Amber Beacon
- Motion Alarm
- Glow Plugs (Diesel Engines)
- \* Provides indicator lights at platform control console for system distress, low fuel, 5 degree tilt light, and foot switch status.



## **Accessories & Options**

- 0.76 x 1.22 m Platform
- 1/2 in. Air Line to Platform
- AC Generator including AC Outlets to Platform
- Light Package
- Platform Worklights
- Mesh to Mid-Rail
- Special Hydraulic Oils (Consult Factory)
- White Noise (Squawker) Motion Alarm
- Accessory Packages
  - SkyGuard®
  - Pipe Rack
  - ClearSky®

Note: Some options may increase lead time, and some option combinations may not be available.

# 340AJ ARTICULATING BOOM LIFT



#### **Dimensions**

All dimensions are approximate.





## **Reach Diagram**





## The JLG "1 & 5" Warranty

JLG Industries, Inc. backs its products with its exclusive "1 & 5" Warranty. We provide coverage on all products for one (1) full year and cover all specified major structural components for five (5) years. Due to continuous product improvements, we reserve the right to make specification and/ or equipment changes without prior notification. This machine meets or exceeds AS/NZS 1418.10 2011 as originally manufactured for intended applications.

#### JLG Industries (Australia)

358 Park Road Regents Park, NSW 2143 Telephone 02 8718 6300 Fax 02 8718 6377

www.jlg.com.au

**An Oshkosh Corporation Company**