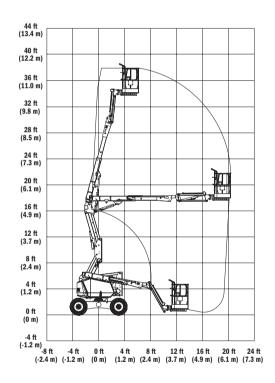

- Inward Self-Closing, Self-Locking Swing Gate
- Flashing Amber Beacon
- Motion Alarm
- Glow Plugs (Diesel Engines)
- \* Provides indicator lights at platform control console for system distress, low fuel, 5 degree tilt light, and foot switch status.



## **Accessories & Options**

- 0.76 x 1.22 m Platform
- 1/2 in. Air Line to Platform
- AC Generator including AC Outlets to Platform
- Light Package
- Platform Worklights
- Mesh to Mid-Rail
- Special Hydraulic Oils (Consult Factory)
- White Noise (Squawker) Motion Alarm
- Accessory Packages
  - SkyGuard®
  - Pipe Rack
  - ClearSky®

Note: Some options may increase lead time, and some option combinations may not be available.

# 340AJ ARTICULATING BOOM LIFT



#### **Dimensions**

All dimensions are approximate.





## **Reach Diagram**





## The JLG "1 & 5" Warranty

JLG Industries, Inc. backs its products with its exclusive "1 & 5" Warranty. We provide coverage on all products for one (1) full year and cover all specified major structural components for five (5) years. Due to continuous product improvements, we reserve the right to make specification and/ or equipment changes without prior notification. This machine meets or exceeds AS/NZS 1418.10 2011 as originally manufactured for intended applications.

#### JLG Industries (Australia)

358 Park Road Regents Park, NSW 2143 Telephone 02 8718 6300 Fax 02 8718 6377

www.jlg.com.au

**An Oshkosh Corporation Company**